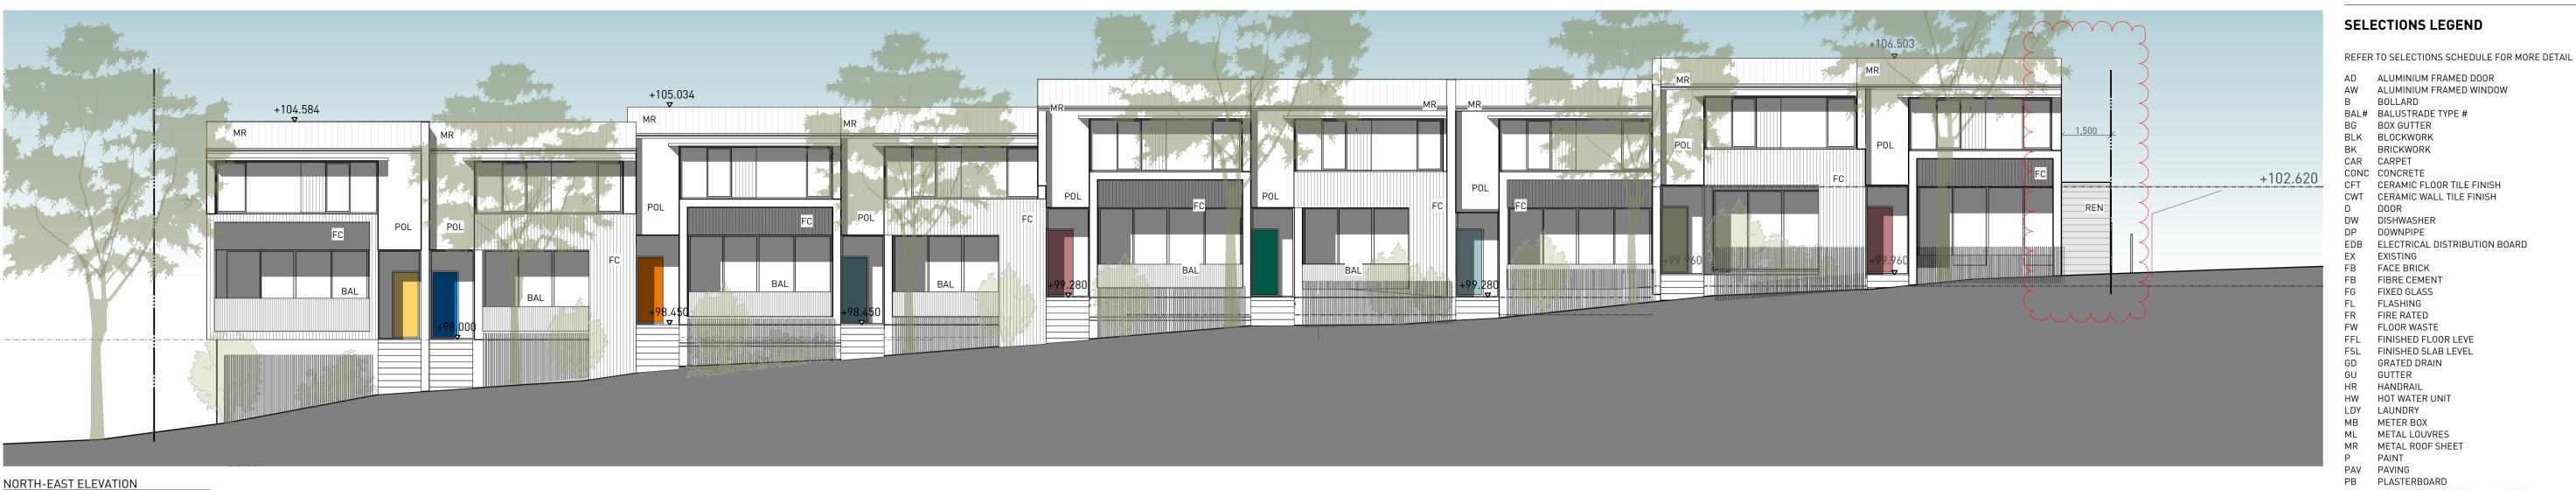

NORTH-EAST ELEVATION
1:100

2 S-W INTERNAL ELEVATION 1:100

3 SOUTH-EAST ELEVATION
1:100

**General Notes**  NEVER scale off drawings, use figured dimensions only.
 Verify all dimensions on site prior to commencement & report discrepancies to the architect. 3. Drawings describe scope of works and general set out. These drawings are not shop drawings. Set out to to be undertaken by surveyor on site. Shop drawings should be prepared where required or necessary

**LOT 4 - ELEVATIONS - SHEET 1** FOR DA REVISION E 05-08-2015 **DEVELOPMENT APPLICATION** 

MIXED USE DEVELOPMENT 142-146 DUDLEY ROAD & 2-4 KOPA

STREET WHITEBRIDGE SNL BUILDING CONSTRUCTIONS PTY LTD 22 Pendlebury Road, Cardiff NSW 2285 P 02 4954 8866 E wade@snlbuilding.com.au